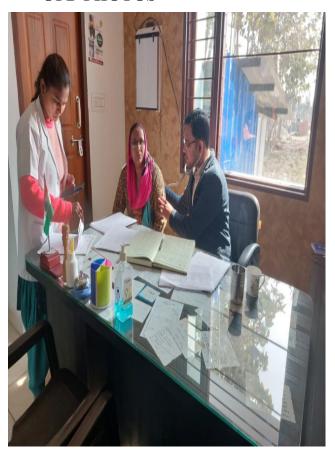

ms in normal and abnormal forms, foetuses), charts

Museum showcases models depicting ayurvedic anatomy, physiology& embryology relevant to Prasuti-Strirog subject. There are real bonemodels of female pelvis, foetal skull, plaster of paris models of foetal growth during pregnancy, female pelvis with abdomen.

#### **DEPARTMENTAL STRENGTH:**

Qualified, enthusiastic, competent faculty capable to perform all routine gynaecological and obs tetrical treatment and surgical procedures (allowed as per norms).

Well maintained museum.

Department has excellent clinical facilities including well equipped, OPD, spacious operation theatre, labour room, seperate rooms for ayurvedic procedures and private rooms/semi-private rooms/general ward for IPD.

# DEPARTMENT PHOTOS











## **OPD PHOTOS**





LABOUR ROOM