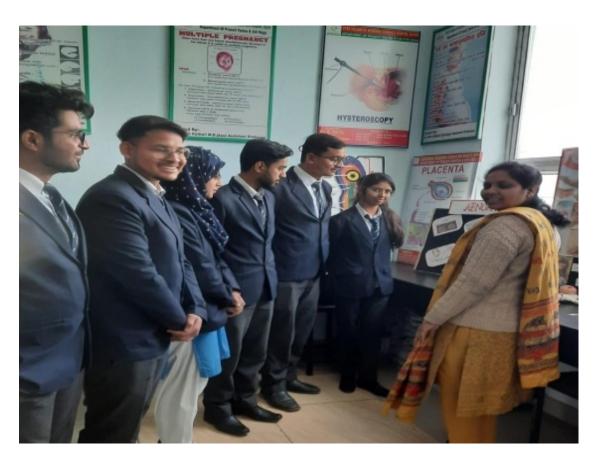

#### **MUSEUM**

Departmental museum possesses many unique specimens (of female genital systems in normal and abnormal forms, foetuses), charts

Museum showcases models depicting ayurvedic anatomy, physiology& embryology relevant to Prasuti-Strirog subject. There are real bonemodels of female pelvis, foetal skull, plaster of paris models of foetal growth during pregnancy, female pelvis with abdomen.