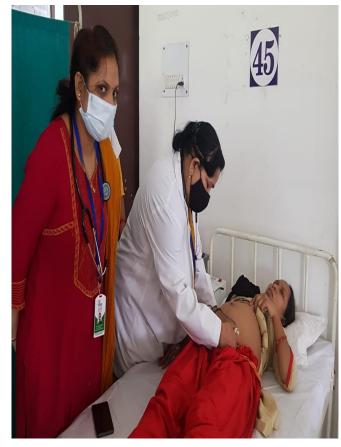

female genital systems in normal and abnormal forms, foetuses), charts

Museum showcases models depicting ayurvedic anatomy, physiology& embryology relevant to Prasuti-Strirog subject. There are real bonemodels of female pelvis, foetal skull, plaster of paris models of foetal growth during pregnancy, female pelvis with abdomen.

#### **DEPARTMENTAL STRENGTH:**

Qualified, enthusiastic, competent faculty capable to perform all routine gynaecological and obs tetrical treatment and surgical procedures (allowed as per norms).

Well maintained museum.

Department has excellent clinical facilities including well equipped, OPD, spacious operation theatre, labour room, seperate rooms for ayurvedic procedures and private rooms/semi-private rooms/general ward for IPD.

# DEPARTMENT PHOTOS











## **OPD PHOTOS**





LABOUR ROOM